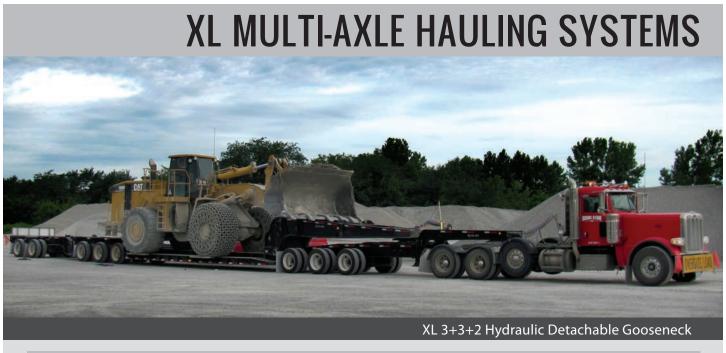

### SUPERIOR VERSATILITY

The XL Multi-Axles offer a variety of hauling solutions. Each unique set-up is custom-built. The wide range of combinations gives you many possibilities. XL offers multi-axle components for both East Coast and West Coast regulations.

### **BUILT WITH YOU IN MIND**

- Hydraulic and Mechanical options
- East Coast and West Coast set-ups
- Configure a multi-axle set-up to fit your specific needs
- Extendable options for extra long transportation needs
- Versatile components
- All XL Specialized Trailers' products go through the new, premium paint process. XL paint includes a full 1 year warranty.
- Always striving to surpass market standards, all XL Specialized Trailers' products feature a 5 year structural warranty.