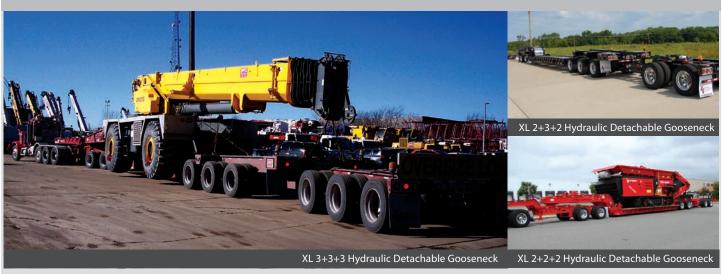

riety of hauling solutions. Each unique set-up is custom-built. The wide range of combinations gives you many possibilities. XL offers multi-axle components for both East Coast and West Coast regulations.

### **BUILT WITH YOU IN MIND**

- Hydraulic and Mechanical options
- East Coast and West Coast set-ups
- Configure a multi-axle set-up to fit your specific needs
- Extendable options for extra long transportation needs
- Versatile components
- All XL Specialized Trailers' products go through the new, premium paint process. XL paint includes a full 1 year warranty.
- Always striving to surpass market standards, all XL Specialized Trailers' products feature a 5 year structural warranty.

# FIND YOUR SPECIALIZED SOLUTION TODAY

visit xlspecializedtrailer.com



## XL HYDRAULIC MULTI-AXLES



## XL MECHANICAL MULTI-AXLES



### **AVAILABLE COMPONENTS**

### **XL JEEPS**

XL 1 AXLE JEEP (JOE DOG) XL 2 AXLE JEEP XL 3 AXLE JEEP

XL 2 AXLE JEEP
WITH HYDRAULIC HATBOX
XL 3 AXLE JEEP
WITH HYDRAULIC HATBOX

#### **XL BOOSTERS**

XL 1 AXLE WEST COAST BOOSTER
XL 2 AXLE WEST COAST BOOSTER
XL 3 AXLE WEST COAST BOOSTER

XL 1 AXLE EAST COAST BOOSTER XL 2 AXLE EAST COAST BOOSTER XL 3 AXLE EAST COAST BOOSTER

# XL POWER BOOSTERS (NITROGEN STINGERS)

XL 1 AXLE POWER BOSOTER XL 2 AXLE POWER BOOSTER XL 3 AXLE POWER BOOSTER

### XL FLIP AXLE

XL FLIP AXLE