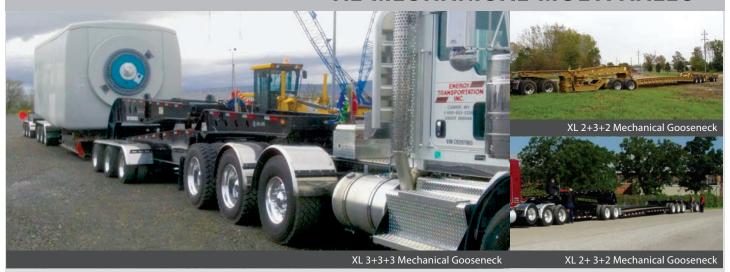

unique set-up is custom-built. The wide range of combinations gives you many possibilities. XL offers multi-axle components for both East Coast and West Coast regulations.

### **BUILT WITH YOU IN MIND**

- Hydraulic and Mechanical options
- East Coast and West Coast set-ups
- Configure a multi-axle set-up to fit your specific needs
- Extendable options for extra long transportation needs
- Versatile components
- All XL Specialized Trailers' products go through the new, premium paint process. XL paint includes a full 1 year warranty.
- Always striving to surpass market standards, all XL Specialized Trailers' products feature a 5 year structural warranty.

# FIND YOUR SPECIALIZED SOLUTION TODAY

visit xlspecializedtrailer.com



## XL HYDRAULIC MULTI-AXLES



## XL MECHANICAL MULTI-AXLES



### **AVAILABLE COMPONENTS**

### **XL JEEPS**

XL 1 AXLE JEEP (JOE DOG) XL 2 AXLE JEEP XL 3 AXLE JEEP

XL 2 AXLE JEEP
WITH HYDRAULIC HATBOX
XL 3 AXLE JEEP
WITH HYDRAULIC HATBOX

#### **XL BOOSTERS**

XL 1 AXLE WEST COAST BOOSTER
XL 2 AXLE WEST COAST BOOSTER
XL 3 AXLE WEST COAST BOOSTER

XL 1 AXLE EAST COAST BOOSTER XL 2 AXLE EAST COAST BOOSTER XL 3 AXLE EAST COAST BOOSTER

# XL POWER BOOSTERS (NITROGEN STINGERS)

XL 1 AXLE POWER BOSOTER XL 2 AXLE POWER BOOSTER XL 3 AXLE POWER BOOSTER

### XL FLIP AXLE

XL FLIP AXLE