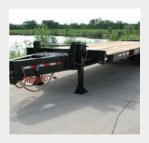

# FRONT END FEATURES

The 5'2" tongue features a 4" head board and an adjustable pintle hitch which goes from 19½ inches to 31 inches. Dual speed landing gear, safety chains and a toolbox in the tongue are standard. For additional flexibility, add a gooseneck with kingpin or with 25%6" ball hitch.

# PINTLE HITCH

5'2" TONGUE
ADJUSTABLE PINTLE HITCH 19½" - 31"
4" HEAD BOARD
DUAL SPEED LANDING GEAR,
140K STATIC, 100K LIFTING CAPACITY
TOOLBOX IN TONGUE
SAFETY CHAINS, GRADE 70