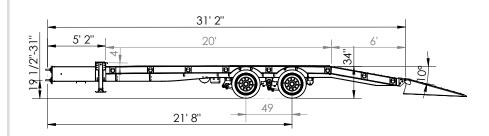

# XL 40 TAG

CAPACITY: 40,000 LB OVERALL OAL: 31' 2" - 36' 2" | OAW: 102"

# PINTLE HITCH

5'2" TONGUE
ADJUSTABLE PINTLE HITCH 19½" - 31"
4" HEAD BOARD
DUAL SPEED LANDING GEAR,
140K STATIC, 100K LIFTING CAPACITY
TOOLBOX IN TONGUE
SAFETY CHAINS, GRADE 70

# MAIN DECK

40 TAG: 20' - 25' LONG 50, 60 TAG: 25 - 30' LONG 34" LOADED DECK HEIGHT 1%" RAISED OAK DECKING STEEL OVER WHEELS T-1 FLANGE, 80K WEB 3" CHANNEL CROSSMEMBERS ON 16" CENTERS 8" CHANNEL SIDE RAILS MAIN FRAME PIERCED BEAMS FORMED STEP ON FRONT OF DECK 10 D-RINGS PER SIDE 6' WOOD FILLED BEAVER TAIL, WITH 10° LOAD ANGLE (2) 6' FLIP OVER SPRING ASSIST RAMPS (SELF CLEANING) **GRAB HANDLES ON RAMPS** 

### **AXLES**

40 TAG: (2) 20,000 LB 50, 60 TAG: (3) 20,000 LB 49" AXLE SPACING 12¼" X 7½" BRAKES SPRING BRAKES ON 1 AXLE