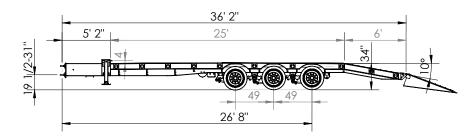

# XL 50 TAG

CAPACITY: 50,000 LB OVERALL OAL: 36'2" - 41'2" | OAW: 102"

# PINTLE HITCH

5'2" TONGUE
ADJUSTABLE PINTLE HITCH 19½" - 31"
4" HEAD BOARD
DUAL SPEED LANDING GEAR,
140K STATIC, 100K LIFTING CAPACITY
TOOLBOX IN TONGUE
SAFETY CHAINS, GRADE 70

# MAIN DECK

40 TAG: 20' - 25' LONG 50, 60 TAG: 25 - 30' LONG 34" LOADED DECK HEIGHT 1%" RAISED OAK DECKING STEEL OVER WHEELS T-1 FLANGE, 80K WEB 3" CHANNEL CROSSMEMBERS ON 16" CENTERS 8" CHANNEL SIDE RAILS MAIN FRAME PIERCED BEAMS FORMED STEP ON FRONT OF DECK 10 D-RINGS PER SIDE 6' WOOD FILLED BEAVER TAIL, WITH 10° LOAD ANGLE (2) 6' FLIP OVER SPRING ASSIST RAMPS (SELF CLEANING) **GRAB HANDLES ON RAMPS** 

### **AXLES**

40 TAG: (2) 20,000 LB 50, 60 TAG: (3) 20,000 LB 49" AXLE SPACING 12¼" X 7½" BRAKES SPRING BRAKES ON 1 AXLE