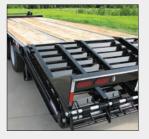

# OPTIONS FOR YOUR NEEDS

Load you equipment with ease. XL Tags come with a 6' beaver tail with a 10 degree load angle, and 2 flip over self-cleaning spring assist ramps. Use the grab handles to flip over. Add wood on ramps or even a third center loading ramp.

# MAIN DECK

40 TAG: 20' - 25' LONG 50, 60 TAG: 25 - 30' LONG 34" LOADED DECK HEIGHT 1%" RAISED OAK DECKING STEEL OVER WHEELS T-1 FLANGE, 80K WEB 3" CHANNEL CROSSMEMBERS ON 16" CENTERS 8" CHANNEL SIDE RAILS MAIN FRAME PIERCED BEAMS FORMED STEP ON FRONT OF DECK 10 D-RINGS PER SIDE 6' WOOD FILLED BEAVER TAIL, WITH 10° LOAD ANGLE (2) 6' FLIP OVER SPRING ASSIST RAMPS (SELF CLEANING) **GRAB HANDLES ON RAMPS** 