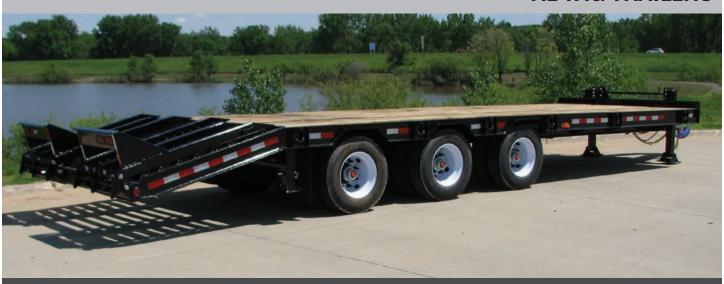

# **ULTIMATE VERSATILITY**

XL Tags are available as a two or three axle, in four capacities with a variety of deck lengths. Choose the deck length that works for you. Add suspension options such as air ride, a lift axle or a manual dump valve for added versatility.

# OPTIONS FOR YOUR NEEDS

Load you equipment with ease. XL Tags come with a 6' beaver tail with a 10 degree load angle, and 2 flip over self-cleaning spring assist ramps. Use the grab handles to flip over. Add wood on ramps or even a third center loading ramp.

# FRONT END FEATURES

The 5'2" tongue features a 4" head board and an adjustable pintle hitch which goes from 19½ inches to 31 inches. Dual speed landing gear, safety chains and a toolbox in the tongue are standard. For additional flexibility, add a gooseneck with kingpin or with 25%6" ball hitch.

# **BUILT WITH YOU IN MIND**

- Available in four capacities;
   24,000 lbs; 40,000 lbs; 50,000 lbs;
   60,000 lbs
- 10 D-rings per side
- T-1 flange, 80K web
- 8" channel side rails
- 3" channel crossmembers on 16" centers are standard, or upgrade to 4" JR. I-beams
- Main frame pierced beams
- Formed step on front of deck
- Wood filled beavertail
- 2 tail light package
- Sealed wiring harness
- XL paint includes a full 1 year warranty
- XL Tags feature a 1 year structural warranty

# MAIN DECK

40 TAG: 20' - 25' LONG 50, 60 TAG: 25 - 30' LONG 34" LOADED DECK HEIGHT 1%" RAISED OAK DECKING STEEL OVER WHEELS T-1 FLANGE, 80K WEB 3" CHANNEL CROSSMEMBERS ON 16" CENTERS 8" CHANNEL SIDE RAILS MAIN FRAME PIERCED BEAMS FORMED STEP ON FRONT OF DECK 10 D-RINGS PER SIDE 6' WOOD FILLED BEAVER TAIL, WITH 10° LOAD ANGLE (2) 6' FLIP OVER SPRING ASSIST RAMPS (SELF CLEANING) **GRAB HANDLES ON RAMPS** 