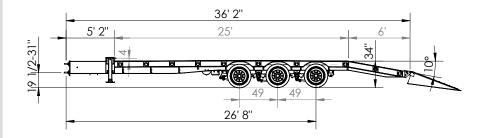

#### XL 60 TAG

CAPACITY: 60,000 LB OVERALL OAL: 36' 2" - 41' 2" | OAW: 102"

XL 24 TAG ALSO AVAILABLE

# PINTLE HITCH

5'2" TONGUE
ADJUSTABLE PINTLE HITCH 19½" - 31"
4" HEAD BOARD
DUAL SPEED LANDING GEAR,
140K STATIC, 100K LIFTING CAPACITY
TOOLBOX IN TONGUE
SAFETY CHAINS, GRADE 70

# MAIN DECK

40 TAG: 20' - 25' LONG 50, 60 TAG: 25 - 30' LONG 34" LOADED DECK HEIGHT 1%" RAISED OAK DECKING STEEL OVER WHEELS T-1 FLANGE, 80K WEB 3" CHANNEL CROSSMEMBERS ON 16" CENTERS 8" CHANNEL SIDE RAILS MAIN FRAME PIERCED BEAMS FORMED STEP ON FRONT OF DECK 10 D-RINGS PER SIDE 6' WOOD FILLED BEAVER TAIL, WITH 10° LOAD ANGLE (2) 6' FLIP OVER SPRING ASSIST RAMPS (SELF CLEANING) **GRAB HANDLES ON RAMPS** 

### **AXLES**

40 TAG: (2) 20,000 LB 50, 60 TAG: (3) 20,000 LB 49" AXLE SPACING 12¼" X 7½" BRAKES SPRING BRAKES ON 1 AXLE