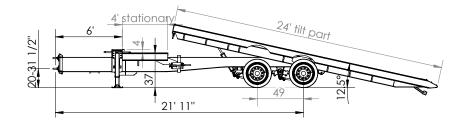

### FRONT END FEATURES

The **6' tongue** features a **4" head board** and an adjustable pintle hitch which goes from 20½ inches to 31½ inches. Dual landing gear, safety chains and a toolbox in the tongue are standard. For additional flexibility, add a gooseneck with kingpin or with 25%" ball hitch.

### **PINTLE HITCH**

6'TONGUE ADJUSTABLE PINTLE HITCH 20"-31½" 4" HEAD BOARD DUAL SPEED LANDING GEAR, 140K STATIC, 100K LIFTING CAPACITY TOOLBOX IN TONGUE SAFETY CHAINS, GRADE 70

### MAIN DECK

24' - 29' LONG 37" LOADED DECK HEIGHT 15%" RAISED OAK DECKING STEEL OVER WHEELS T-1 FLANGE, 80K WEB 3" CHANNEL CROSSMEMBERS ON 16" CENTERS 8" CHANNEL SIDE RAILS MAIN FRAME PIERCED BEAMS 12½° LOAD ANGLE FORMED STEP ON FRONT OF DECK 11 D-RINGS PER SIDE TOOLBOX ON CURBSIDE MUDFLAPS

### AXLES

40 TILT TAG: (2) 20,000 LB 50, 60 TILT TAG: (3) 20,000 LB 49" AXLE SPACING 12¼" X 7½" BRAKES SPRING BRAKES ON 1 AXLE