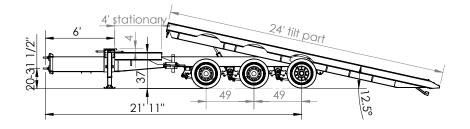

# XL 40, 50 & 60 TILT TAG: STANDARD SPEC

**XL 40 TILT TAG** CAPACITY: 40,000 LB OVERALL OAL: 34' - 39' | OAW: 102"

XL 50 TILT TAG CAPACITY: 50,000 LB OVERALL OAL: 34' - 39' | OAW: 102″

**XL 60 TILT TAG** CAPACITY: 60,000 LB OVERALL OAL: 34' - 39' | OAW: 102"

### **PINTLE HITCH**

6'TONGUE ADJUSTABLE PINTLE HITCH 20"-31½" 4" HEAD BOARD DUAL SPEED LANDING GEAR, 140K STATIC, 100K LIFTING CAPACITY TOOLBOX IN TONGUE SAFETY CHAINS, GRADE 70

### MAIN DECK

24' - 29' LONG 37" LOADED DECK HEIGHT 15%" RAISED OAK DECKING STEEL OVER WHEELS T-1 FLANGE, 80K WEB 3" CHANNEL CROSSMEMBERS ON 16" CENTERS 8" CHANNEL SIDE RAILS MAIN FRAME PIERCED BEAMS 12½° LOAD ANGLE FORMED STEP ON FRONT OF DECK 11 D-RINGS PER SIDE TOOLBOX ON CURBSIDE MUDFLAPS

### AXLES

40 TILT TAG: (2) 20,000 LB 50, 60 TILT TAG: (3) 20,000 LB 49" AXLE SPACING 12¼" X 7½" BRAKES SPRING BRAKES ON 1 AXLE