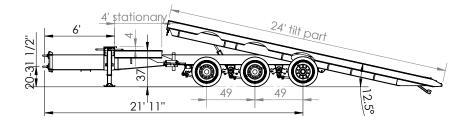

# XL 40, 50 & 60 TILT TAG: STANDARD SPEC

**XL 40 TILT TAG** CAPACITY: 40,000 LB OVERALL OAL: 34' - 39' | OAW: 102"

XL 50 TILT TAG CAPACITY: 50,000 LB OVERALL OAL: 34' - 39' | OAW: 102″

**XL 60 TILT TAG** CAPACITY: 60,000 LB OVERALL OAL: 34' - 39' | OAW: 102"

### **PINTLE HITCH**

6'TONGUE ADJUSTABLE PINTLE HITCH 20"-31½" 4" HEAD BOARD DUAL SPEED LANDING GEAR, 140K STATIC, 100K LIFTING CAPACITY TOOLBOX IN TONGUE SAFETY CHAINS, GRADE 70

### MAIN DECK

24' - 29' LONG 37" LOADED DECK HEIGHT 15%" RAISED OAK DECKING STEEL OVER WHEELS T-1 FLANGE, 80K WEB 3" CHANNEL CROSSMEMBERS ON 16" CENTERS 8" CHANNEL SIDE RAILS MAIN FRAME PIERCED BEAMS 12½° LOAD ANGLE FORMED STEP ON FRONT OF DECK 11 D-RINGS PER SIDE TOOLBOX ON CURBSIDE MUDFLAPS

### AXLES

40 TILT TAG: (2) 20,000 LB 50, 60 TILT TAG: (3) 20,000 LB 49" AXLE SPACING 12¼" X 7½" BRAKES SPRING BRAKES ON 1 AXLE