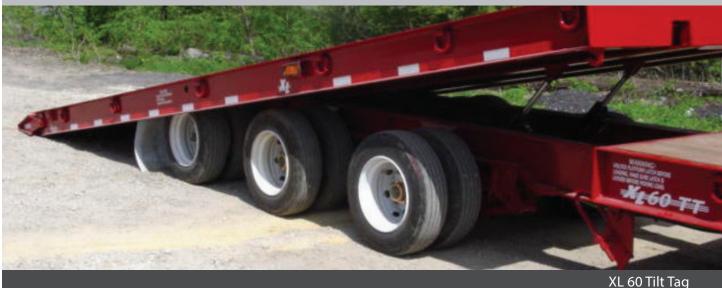

### TILT DECK ADVANTAGE

XL Tilt Tags offer easy loading and unloading without ramps. The deck has a 12½° load angle with a knife edge. **Small hydraulic cylinders** regulate the speed of the deck as it tilts up and and back to level. Use an XL Tilt Tag to haul small construction equipment and smaller loads of all kinds.

### FRONT END FEATURES

The **6' tongue** features a **4" head board** and an adjustable pintle hitch which goes from 20½ inches to 31½ inches. Dual landing gear, safety chains and a toolbox in the tongue are standard. For additional flexibility, add a gooseneck with kingpin or with 25%" ball hitch.

### BUILT WITH YOU IN MIND

- Available in four capacities; 24,000 lbs; 40,000 lbs; 50,000 lbs; 60,000 lbs
- 11 D-rings per side
- T-1 flange, 80K web
- 8" channel side rails
- 3" channel crossmembers on 16" centers are standard, or upgrade to 4" JR. I-beams
- Main frame pierced beams
- Formed step on front of deck
- 12½° load angle
- 2 tail light package
- Sealed wiring harness
- XL paint includes a full **1 year** warranty
- XL Tilt Tags feature a 1 year structural warranty