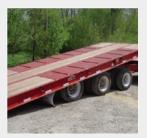

### **ULTIMATE VERSATILITY**

XL Tilt Tags are available as a two or three axle, in four capacities with a variety of deck lengths. Choose the deck length that works for you. Add suspension options such as air ride, a lift axle or a manual dump valve for added versatility.

### MAIN DECK

24' - 29' LONG 37" LOADED DECK HEIGHT 15%" RAISED OAK DECKING STEEL OVER WHEELS T-1 FLANGE, 80K WEB 3" CHANNEL CROSSMEMBERS ON 16" CENTERS 8" CHANNEL SIDE RAILS MAIN FRAME PIERCED BEAMS 12½° LOAD ANGLE FORMED STEP ON FRONT OF DECK 11 D-RINGS PER SIDE TOOLBOX ON CURBSIDE MUDFLAPS