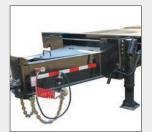

### **PINTLE HITCH**

6'TONGUE ADJUSTABLE PINTLE HITCH 20"-31½" 4" HEAD BOARD DUAL SPEED LANDING GEAR, 140K STATIC, 100K LIFTING CAPACITY TOOLBOX IN TONGUE SAFETY CHAINS, GRADE 70