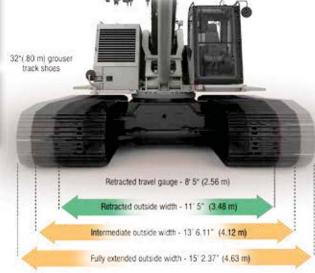

## Quick mobilization & superb job-site mobility

- Transports COMPLETE IN ONE LOAD UNDER 100.000 LBS (45 MT)
- Hydraulic retractable side frames for transport
- Fold-up catwalks
- Fast folding upper guard rails
- Optional hydraulic counter weight removal