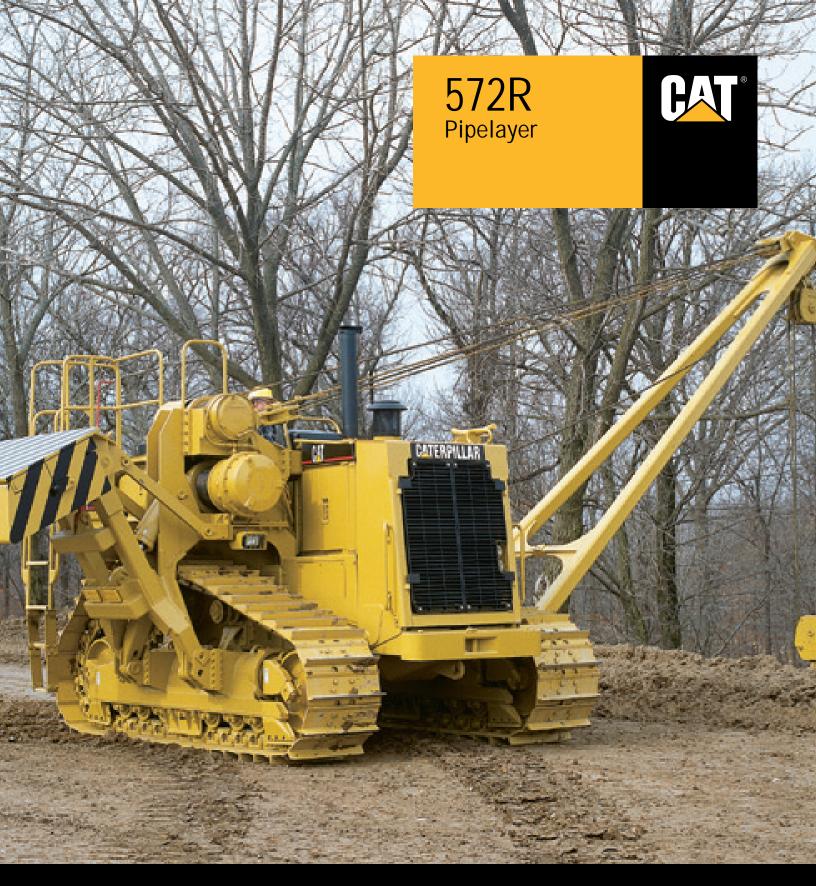

## **Preliminary**

| Cat® 3306 Diesel Engine |           |           |
|-------------------------|-----------|-----------|
| Power shift             |           |           |
| Gross horsepower        | 184 kW    | 247 hp    |
| Flywheel horsepower     | 171 kW    | 230 hp    |
| Operating weight        | 30 114 kg | 66,250 lb |
| Lift capacity           | 40 910 kg | 90,000 lb |