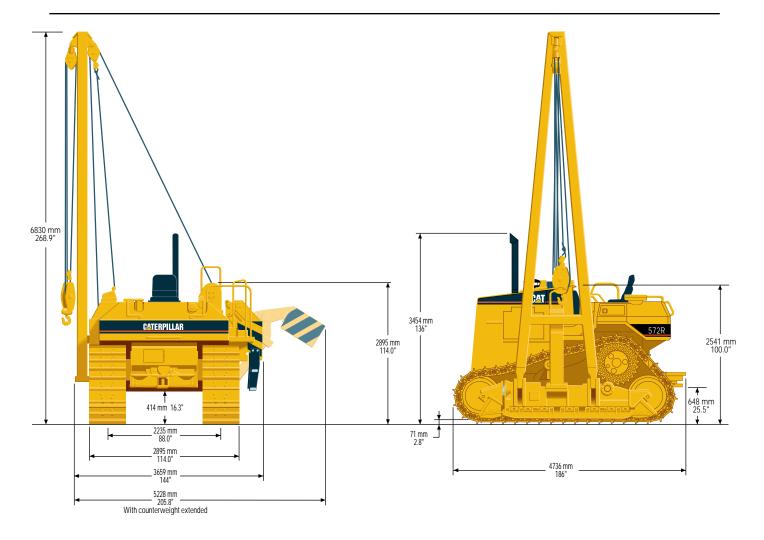

## 572R Pipelayer Machine Dimensions

All dimensions are approximate.

www.CAT.com © 1998 Caterpillar Printed in U.S.A.

Materials and specifications are subject to change without notice.
Featured machines in photos may include additional equipment.
See your Caterpillar dealer for available options.