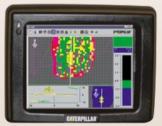

What can this system do? CAES helps the landfill industry conserve airspace.

- For a landfill compactor, each time the wheel travels over a surface, the CAES screen changes color to acknowledge the compaction pass. CAES indicates finished areas. The operator achieves maximum effective compaction, by making only the necessary number of passes.
- Track-type tractors in landfills benefit from CAES because it indicates lift thickness of cover material and trash.

# "Bringing all the information you need inside the cab."