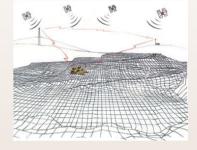

**Does this system have reporting capabilities to the site office?** CAES reports information wirelessly to the office computers through its innovative software suite. Additionally, CAES permits the recording of site specific storage areas such as hazardous waste, medical, industrial, organic, and other materials which require special handling or a record of their placement. All of this information is monitored and managed in the landfill office with CAES Office Software. CAES also records productivity through the mrtsmanager software and show in a screen what the operators are doing on the site with a delay of less than 1 minute from real time as well as many other features.