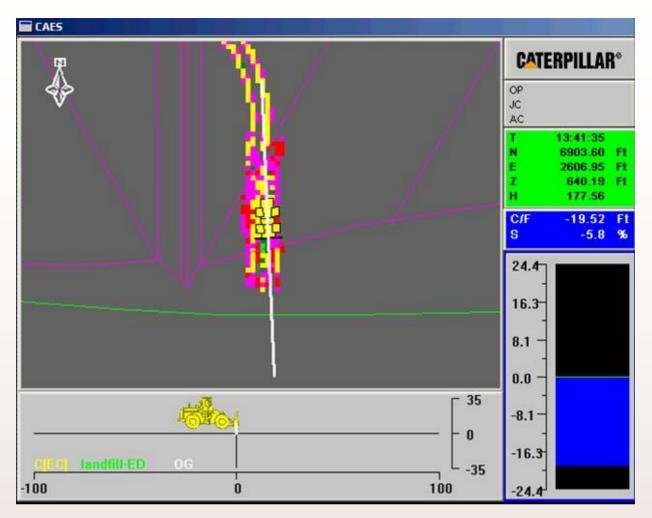

What can this system do? CAES helps the landfill industry conserve airspace.

- For a landfill compactor, each time the wheel travels over a surface, the CAES screen changes color to acknowledge the compaction pass. CAES indicates finished areas. The operator achieves maximum effective compaction, by making only the necessary number of passes.
- Track-type tractors in landfills benefit from CAES because it indicates lift thickness of cover material and trash.

**Does this system have reporting capabilities to the site office?** CAES reports information wirelessly to the office computers through its innovative software suite. Additionally, CAES permits the recording of site specific storage areas such as hazardous waste, medical, industrial, organic, and other materials which require special handling or a record of their placement. All of this information is monitored and managed in the landfill office with CAES Office Software. CAES also records productivity through the mrtsmanager software and show in a screen what the operators are doing on the site with a delay of less than 1 minute from real time as well as many other features.