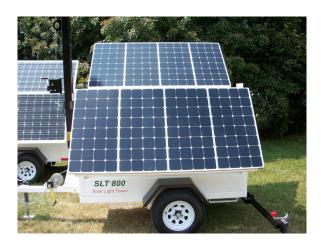

## PROGRESS SOLAR SOLUTIONS™

Saving Energy and the Environment

Solar Light Towers – SLT 600, SLT 800 and SLT 1200 (Portable)

The Progress Solar™ Light Tower (SLT 600 & 1200) are rugged, mobile light systems that provide high intensity, bright white lighting on-demand, where and when you need it. The system is durable and built to perform, it is equipped with high quality solar power modules; solid-state LED flood lights; and no maintenance, long-life, deep-cycle batteries. The light tower is fully adjustable from 12-30 ft in height, able to tilt up/down and rotated 360 degrees. The solid-state LED flood lights provide a tremendous amount of light with little power required; instant on/off with no flickering; extremely reliable; vibration and shatter resistant.