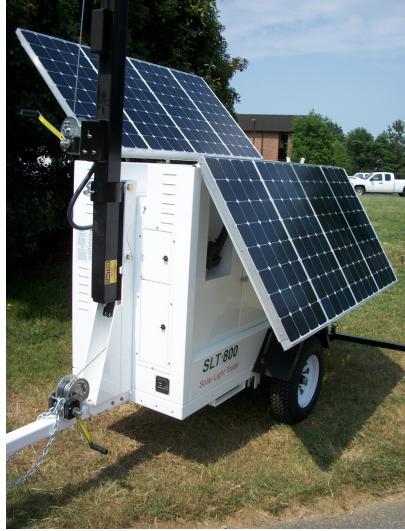

## PROGRESS SOLAR SOLUTIONS™

Saving Energy and the Environment

Solar Light Towers – SLT 600, SLT 800 and SLT 1200 (Portable)

The Progress Solar™ Light Tower (SLT 600 & 1200) are rugged, mobile light systems that provide high intensity, bright white lighting on-demand, where and when you need it. The system is durable and built to perform, it is equipped with high quality solar power modules; solid-state LED flood lights; and no maintenance, long-life, deep-cycle batteries. The light tower is fully adjustable from 12-30 ft in height, able to tilt up/down and rotated 360 degrees. The solid-state LED flood lights provide a tremendous amount of light with little power required; instant on/off with no flickering; extremely reliable; vibration and shatter resistant.