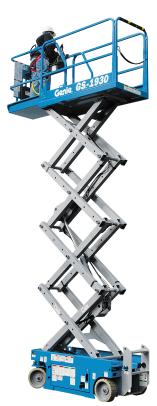

## Choose from:

- Aerial Lifts
- Lift Trucks
- High Lifts
- Pallet Trucks
- Narrow Isle Trucks
- Marina Lift Trucks
- Rough Terrain Forklifts
- Container Handling Trucks

## And Brands Like:

- Mitsubishi
- Hyster
- Genie
- JLG
- Clark
- Yale
- Nissan
- Caterpillar
- Truck Mounted Navigator
- Toyota
- Harlo