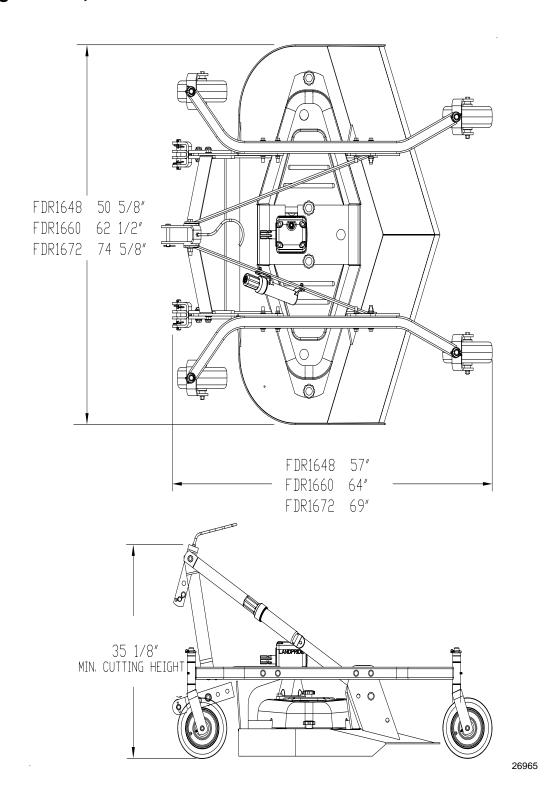

## FDR16 Series (Rear Discharge)

|                                  | FDR1648                                                                                            | FDR1660                                         | FDR1672                                         |
|----------------------------------|----------------------------------------------------------------------------------------------------|-------------------------------------------------|-------------------------------------------------|
| Maximum HP - Engine              | 30 HP                                                                                              |                                                 |                                                 |
| Cutting Width                    | 48"                                                                                                | 60"                                             | 72"                                             |
| Overall Width                    | 50 5/8"                                                                                            | 62 1/2"                                         | 74 5/8"                                         |
| Height                           | 35 1/8"                                                                                            | 35 1/8"                                         | 35 1/8"                                         |
| Length                           | 57"                                                                                                | 64"                                             | 69"                                             |
| Weight                           | 486#                                                                                               | 577#                                            | 619#                                            |
| Cutting Height (1/2" increments) | 3/4" - 5 1/4"                                                                                      |                                                 |                                                 |
| Deck Material Thickness          | 3/16"                                                                                              |                                                 |                                                 |
| Blade Tip Speed                  | 16,203 FPM                                                                                         | 18,195 FPM                                      | 18,130 FPM                                      |
| Blade Construction -3 ea.        | 1/4" x 2 1/2" x 16 7/8"<br>Heat Treated Alloy Steel                                                | 1/4" x 2 1/2" x 21" Heat<br>Treated Alloy Steel | 1/4" x 2 1/2" x 25" Heat<br>Treated Alloy Steel |
| Blade Options                    | Standard Blades: Medium Lift Optional Blades: Low Lift, High Lift & Mulching                       |                                                 |                                                 |
| Blade Overlap                    | 1 1/4"                                                                                             |                                                 |                                                 |
| Blade Spindles                   | 1 3/8" dia., Cast Iron Greasable Hubs                                                              |                                                 |                                                 |
| Discharge                        | Rear                                                                                               |                                                 |                                                 |
| Hitch                            | Category I                                                                                         |                                                 |                                                 |
| Lower Hitch                      | Floating Clevis with Plated Pins                                                                   |                                                 |                                                 |
| Top Link                         | Floating Clevis                                                                                    |                                                 |                                                 |
| Castered Gauge Wheels            | 3 1/4" x 10" Solid Rubber                                                                          |                                                 |                                                 |
| Caster Wheel Spindle             | 1" Diameter with Nylon Bushing                                                                     |                                                 |                                                 |
| Drive Train                      | 540 RPM PTO Cast Iron Housing Gearbox With Beveled Gears, 1:2.83 Ratio Spring Loaded Single V-Belt |                                                 |                                                 |
| Driveline                        | Heavy-Duty w/quick coupler, ASAE Cat 2                                                             |                                                 |                                                 |
| Front Roller                     | Optional                                                                                           |                                                 |                                                 |
| Quick Hitch Compatible           | No                                                                                                 | Yes                                             | Yes                                             |