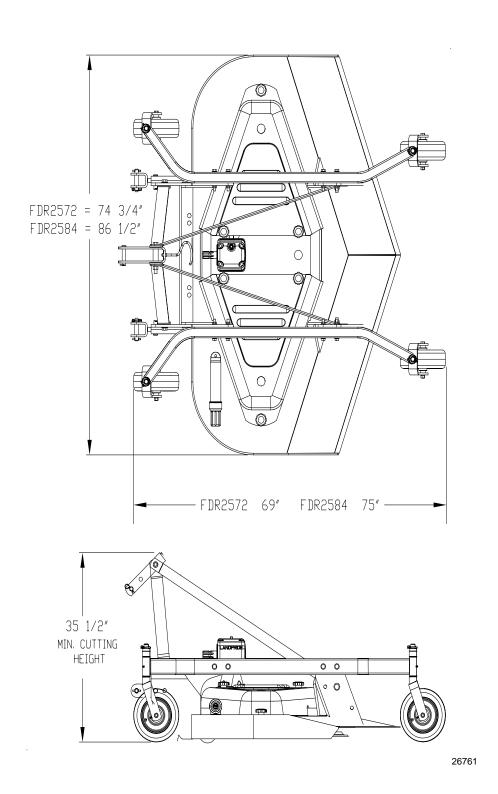

## Grooming Mowers,

| FDR25 Series (Rear Discharge)    |                                                                                                    |                                                 |
|----------------------------------|----------------------------------------------------------------------------------------------------|-------------------------------------------------|
|                                  | FDR2572                                                                                            | FDR2584                                         |
| Maximum HP - Engine              | 50 HP                                                                                              |                                                 |
| Cutting Width                    | 72"                                                                                                | 84"                                             |
| Overall Width                    | 74 3/4"                                                                                            | 86 1/2"                                         |
| Height                           | 35 1/2"                                                                                            |                                                 |
| Length                           | 69"                                                                                                | 75"                                             |
| Weight                           | 718#                                                                                               | 812#                                            |
| Cutting Height (1/2" increments) | 3/4" - 5 1/4"                                                                                      |                                                 |
| Deck Material Thickness          | 3/16"                                                                                              |                                                 |
| Blade Tip Speed                  | 18,130 FPM                                                                                         | 17,210 FPM                                      |
| Blades Construction -3es         | 1/4" x 2 1/2" x 25" Heat Treated Alloy<br>Steel                                                    | 1/4" x 2 1/2" x 29" Heat Treated Alloy<br>Steel |
| Blade Options                    | Standard Blades: Medium Lift Optional Blades: Low Lift, High Lift & Mulching                       |                                                 |
| Blade Overlap                    | 1 1/4"                                                                                             |                                                 |
| Blade Spindles                   | Greasable                                                                                          |                                                 |
| Discharge                        | Rear                                                                                               |                                                 |
| Hitch                            | Category 1                                                                                         |                                                 |
| Lower Hitch                      | Floating & Adjustable Clevis with Plated Pins                                                      |                                                 |
| Top Link                         | Floating & Adjustable Clevis                                                                       |                                                 |
| Castered Gauge Wheels            | 3 1/4" x 10" Solid Rubber                                                                          | 4" x 11" Semi Solid                             |
| Caster Wheel Spindle             | 1" Diameter with Greasable Bushing                                                                 |                                                 |
| Drive Train                      | 540 RPM PTO Cast Iron Housing Gearbox With Beveled Gears, 1:2.83 Ratio Spring Loaded Single V-Belt |                                                 |
| Driveline                        | Heavy-duty w/ quick coupler                                                                        |                                                 |
| Front Roller                     | Optional                                                                                           |                                                 |
| Quick Hitch Compatible           | Fits Land Pride Quick-Hitch                                                                        |                                                 |