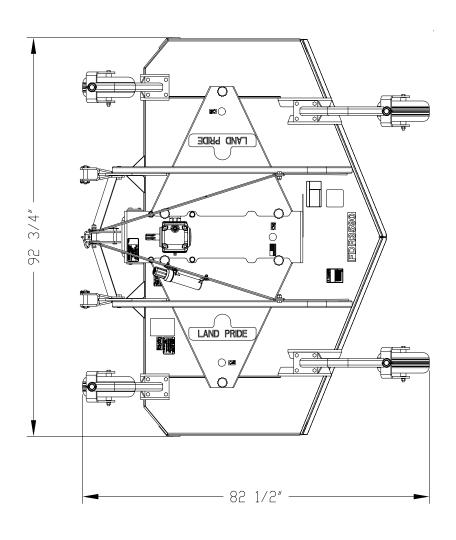

## FDR3590 Rear Discharge Mower

|                                  | FDR3590                                                                                   |
|----------------------------------|-------------------------------------------------------------------------------------------|
| Max. Engine HP.                  | 60 HP.                                                                                    |
| Cutting Width                    | 90"                                                                                       |
| Overall Width                    | 92 3/4"                                                                                   |
| Height                           | 36 1/4"                                                                                   |
| Length                           | 82 1/2"                                                                                   |
| Weight (Semi-Solid Tires)        | 1026 lbs.                                                                                 |
| Cutting Height (1/2" increments) | 3/4" to 5 1/4"                                                                            |
| Deck Material Thickness          | 3/16"                                                                                     |
| Blade Tip Speed                  | 18,500 F.P.M.                                                                             |
| Blade Construction -3 ea.        | 5/16" x 2 1/2" x 31 1/2" Medium lift - Hardened                                           |
| Blade Options                    | Standard Blades: Medium Lift Optional Blades: Low Lift, High Lift & Mulching              |
| Blade Overlap                    | 2 1/4"                                                                                    |
| Blade Spindles                   | Cast Iron Greasable hubs: 1 3/8"                                                          |
| Discharge                        | Rear                                                                                      |
| Hitch                            | Category I, Lower Hitch: Floating Clevis with Plated Pins Top Link: Floating Clevis       |
| Lower Hitch                      | Floating Clevis with Plated Pins                                                          |
| Top Link                         | Floating Clevis                                                                           |
| Castered Gauge Wheels            | 5" x 13" Semi-Solid Tire with Bearings                                                    |
| Caster Wheel Spindle             | 1 1/4" Diameter with Nylon Bushings                                                       |
| Drive Train                      | Cast Iron Housing Gearbox With Beveled Gears, 1:2.83 Ratio<br>Spring Loaded Single V-Belt |
| Driveline                        | Heavy-Duty W/Quick Coupler Cat. 2                                                         |
| Front Roller                     | Optional                                                                                  |
| Quick Hitch Compatible           | Fits Land Pride Quick-Hitch after S/N 294658                                              |