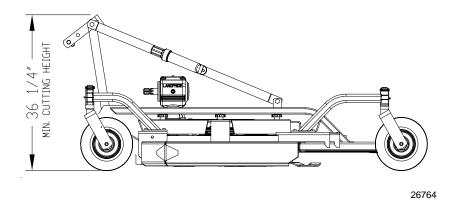

## FDR3590 Rear Discharge Mower

|                                  | FDR3590                                                                                   |
|----------------------------------|-------------------------------------------------------------------------------------------|
| Max. Engine HP.                  | 60 HP.                                                                                    |
| Cutting Width                    | 90"                                                                                       |
| Overall Width                    | 92 3/4"                                                                                   |
| Height                           | 36 1/4"                                                                                   |
| Length                           | 82 1/2"                                                                                   |
| Weight (Semi-Solid Tires)        | 1026 lbs.                                                                                 |
| Cutting Height (1/2" increments) | 3/4" to 5 1/4"                                                                            |
| Deck Material Thickness          | 3/16"                                                                                     |
| Blade Tip Speed                  | 18,500 F.P.M.                                                                             |
| Blade Construction -3 ea.        | 5/16" x 2 1/2" x 31 1/2" Medium lift - Hardened                                           |
| Blade Options                    | Standard Blades: Medium Lift Optional Blades: Low Lift, High Lift & Mulching              |
| Blade Overlap                    | 2 1/4"                                                                                    |
| Blade Spindles                   | Cast Iron Greasable hubs: 1 3/8"                                                          |
| Discharge                        | Rear                                                                                      |
| Hitch                            | Category I, Lower Hitch: Floating Clevis with Plated Pins Top Link: Floating Clevis       |
| Lower Hitch                      | Floating Clevis with Plated Pins                                                          |
| Top Link                         | Floating Clevis                                                                           |
| Castered Gauge Wheels            | 5" x 13" Semi-Solid Tire with Bearings                                                    |
| Caster Wheel Spindle             | 1 1/4" Diameter with Nylon Bushings                                                       |
| Drive Train                      | Cast Iron Housing Gearbox With Beveled Gears, 1:2.83 Ratio<br>Spring Loaded Single V-Belt |
| Driveline                        | Heavy-Duty W/Quick Coupler Cat. 2                                                         |
| Front Roller                     | Optional                                                                                  |
| Quick Hitch Compatible           | Fits Land Pride Quick-Hitch after S/N 294658                                              |