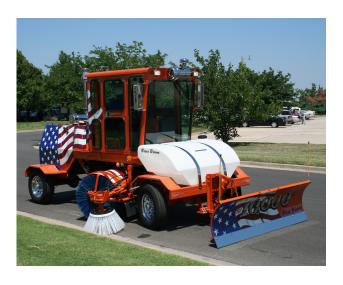

#### 350 Series 4 wheel

The Broce® Curb Sweeper is designed to help clean in places that are tough to reach and are outside the sweeping radius of the main broom core. The Broce Curb Sweeper features a 27" diameter brush, heavyduty construction, a reversible hydraulic operated float and a hydraulically operated float and down pressure for sweeping.

**CR-350** 