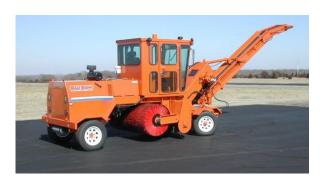

## **MK-1 TRANSFER SWEEPER**

The Model 350 Broce Broom with blade and gutter attachment working in front of a MK1 make a perfect team to complete the cleaning process.