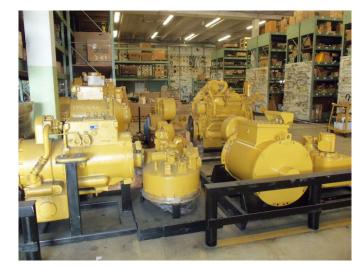

#### Parts

Our parts availability is one of the reasons the products we represent offer a greater

value to our customers. Kelly Tractor Co. inventories over 45,000 line items and provides at least 84% parts availability off the shelf. This inventory includes complete engines, transmissions and other major components. In addition, we stock parts for most major brands of lift trucks.

#### **Product Support Services**

- Preventative Maintenance Services field and shop
- 7 Convenient locations Miami, Davie, West Palm Beach, Clewiston, Fort Myers, Mulberry, and Orlando
- Emergency parts network 24 hours a day
- Qualified service technicians
- Technicians on call after hours for emergency services
- Hydraulic hoses and fitting supplies
- Hydraulic test benches
- Exchange components available
  - o Engines
  - o Transmissions
  - o Hydraulic Cylinders
  - o Torque converters
  - o Final drives
- Large parts inventory
- Technical analysis inspections
- Dynamometer
- Specialized shops
- Special diagnostic tools
- Repair options
- Caterpillar remanufactured components
- Bucket/Ground Engaging Tools inspections
- Certified machine rebuild options
- Condition Monitoring
  - o Vision Link Web based machine location, health, fuel consumption, and hours etc.
  - o SOS Scheduled oil sampling
  - o Web based SOS results
  - o Machine inspections (TA1 and TA2)